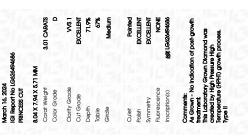

LG626494686

DIAMOND

71.9%

LABORATORY GROWN

March 16, 2024

Description

Medium

IGI Report Number

## LABORATORY GROWN DIAMOND REPORT

March 16, 2024

IGI Report Number LG626494686

Description LABORATORY GROWN DIAMOND

Shape and Cutting Style PRINCESS CUT

D

Measurements 8.04 X 7.94 X 5.71 MM

**GRADING RESULTS** 

Carat Weight 3.01 CARATS

Color Grade

Clarity Grade VV\$ 1

Cut Grade EXCELLENT

ADDITIONAL GRADING INFORMATION

Polish **EXCELLENT** 

Symmetry **EXCELLENT** 

Fluorescence NONE

Inscription(s) (15) LG626494686

Comments: As Grown - No indication of post-growth

Type II

This Laboratory Grown Diamond was created by High Pressure High Temperature (HPHT) growth process.