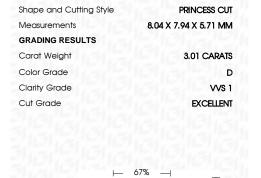

## LABORATORY GROWN DIAMOND REPORT

March 16, 2024

IGI Report Number LG626494686

Description LABORATORY GROWN DIAMOND

Shape and Cutting Style PRINCESS CUT

D

Measurements 8.04 X 7.94 X 5.71 MM

**GRADING RESULTS** 

Carat Weight 3.01 CARATS

Color Grade

Clarity Grade VV\$ 1

Cut Grade EXCELLENT

ADDITIONAL GRADING INFORMATION

Polish **EXCELLENT** 

Symmetry **EXCELLENT** 

Fluorescence NONE