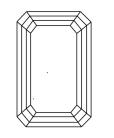

## **PROPORTIONS**

## LABORATORY GROWN DIAMOND REPORT

March 17, 2024

IGI Report Number LG626494756

LABORATORY GROWN Description

DIAMOND

G

Shape and Cutting Style **EMERALD CUT** 

Measurements 8.49 X 5.85 X 3.93 MM

## **GRADING RESULTS**

1.97 CARAT Carat Weight

Color Grade

Clarity Grade VVS 2