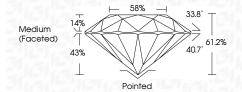

LARITY CHARACTERISTICS**



### **KEY TO SYMBOLS**

Red symbols indicate internal characteristics. Green symbols indicate external characteristics.

#### **GRADING SCALES**

#### CLARITY

| _ | IF                     | VVS <sup>1-2</sup>             | VS <sup>1-2</sup>         | SI 1-2               | I <sup>1-3</sup> |
|---|------------------------|--------------------------------|---------------------------|----------------------|------------------|
|   | Internally<br>Flawless | Very Very<br>Slightly Included | Very<br>Slightly Included | Slightly<br>Included | Included         |

## COLOR

| Е | F | G | Н | I | J | Faint | Very Light | Ligh: |
|---|---|---|---|---|---|-------|------------|-------|



Sample Image Used



© IGI 2020, International Gemological Institute

FD - 10 20







#### ADDITIONAL GRADING INFORMATION

| Polish   | EXCELLEN |
|----------|----------|
| Symmetry | EXCELLEN |
|          |          |

Fluorescence (159) LG626494858 Inscription(s)

Comments: This Laboratory Grown Diamond was created by Chemical Vapor Deposition (CVD) growth process and may include post-growth treatment.





www.igi.org