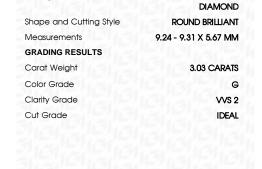

### LABORATORY GROWN DIAMOND REPORT

March 18, 2024

IGI Report Number

Description

Shape and Cutting Style

Measurements

**GRADING RESULTS** 

Carat Weight 3.03 CARATS

LG626494858

DIAMOND

G

**IDEAL** 

LABORATORY GROWN

9.24 - 9.31 X 5.67 MM

ROUND BRILLIANT

Color Grade

Clarity Grade VVS 2

Cut Grade