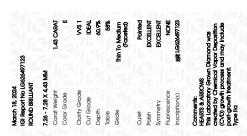

Report verification at igi.org

LG626497123

DIAMOND

1.43 CARAT

VVS 1

IDEAL

LABORATORY GROWN

ROUND BRILLIANT 7.26 - 7.28 X 4.43 MM

34.7°

**EXCELLENT** 

**EXCELLENT** 

(何) LG626497123

NONE

Pointed

March 18, 2024

Description

Measurements
GRADING RESULTS

Carat Weight

Color Grade Clarity Grade

Cut Grade

Thin To

Polish

Symmetry

Fluorescence

Inscription(s)

Type IIa

Medium (Faceted)

IGI Report Number

Shape and Cutting Style

## LABORATORY GROWN DIAMOND REPORT

March 18, 2024

IGI Report Number LG626497123

Description LABORATORY GROWN

DIAMOND

E

Shape and Cutting Style ROUND BRILLIANT

Measurements 7.26 - 7.28 X 4.43 MM

**GRADING RESULTS** 

Carat Weight 1.43 CARAT

Color Grade

Clarity Grade VVS 1

Cut Grade IDEAL

ADDITIONAL GRADING INFORMATION

Polish **EXCELLENT** 

Symmetry **EXCELLENT** 

Fluorescence NONE

Inscription(s) (3) LG626497123

Comments: HEARTS & ARROWS

This Laboratory Grown Diamond was created by

Chemical Vapor Deposition (CVD) growth process and

may include post-growth treatment.

Type IIa