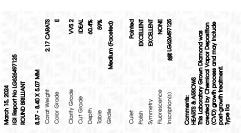

March 15, 2024

Description

Measurements **GRADING RESULTS** 

Carat Weight

Color Grade

Clarity Grade

Cut Grade

Medium

Polish

Symmetry

Fluorescence

Inscription(s)

Type IIa

(Faceted)

IGI Report Number

Shape and Cutting Style

#### LABORATORY GROWN DIAMOND REPORT

March 15, 2024

IGI Report Number LG626497125

Description

LABORATORY GROWN DIAMOND

Shape and Cutting Style

**ROUND BRILLIANT** 

Measurements

8.37 - 8.40 X 5.07 MM

## **GRADING RESULTS**

Carat Weight 2.17 CARATS

Color Grade

Clarity Grade VVS 2

Cut Grade

**IDEAL** 

E

### ADDITIONAL GRADING INFORMATION

Polish **EXCELLENT** 

**EXCELLENT** Symmetry

NONE Fluorescence

1/5/1 LG626497125 Inscription(s)

Comments: HEARTS & ARROWS

This Laboratory Grown Diamond was created by

Chemical Vapor Deposition (CVD) growth process and

may include post-growth treatment.

Type IIa