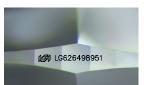

LG626498951 Report verification at igi.org

LG626498951

LABORATORY GROWN

March 27, 2024

Description

Medium To

Slightly

Thick (Faceted)

# ADDITIONAL GRADING INFORMATION

Polish **EXCELLENT** 

**EXCELLENT** Symmetry

NONE Fluorescence

1/5/1 LG626498951 Inscription(s)

Comments: This Laboratory Grown Diamond was created by Chemical Vapor Deposition (CVD) growth process and may include post-growth treatment. Type IIa

# ADDITIONAL GRADING INFORMATION

| Polish         | EXCELLEN |  |
|----------------|----------|--|
| Symmetry       | EXCELLEN |  |
| Florence and a | NON      |  |

Pointed

NONE (国) LG626498951 Inscription(s)