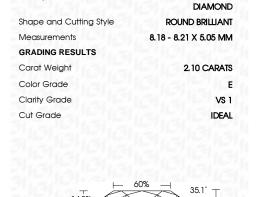

# LABORATORY GROWN DIAMOND REPORT

March 27, 2024

IGI Report Number LG626498951

LABORATORY GROWN Description

DIAMOND

E

Shape and Cutting Style ROUND BRILLIANT

Measurements 8.18 - 8.21 X 5.05 MM

# **GRADING RESULTS**

Carat Weight 2.10 CARATS

Color Grade

Clarity Grade VS 1

Cut Grade **IDEAL** 

### **PROPORTIONS**