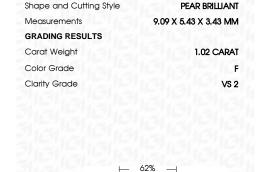

## LABORATORY GROWN DIAMOND REPORT

March 26, 2024

IGI Report Number LG626499922

Description LABORATORY GROWN

DIAMOND

Shape and Cutting Style PEAR BRILLIANT

Measurements 9.09 X 5.43 X 3.43 MM

**GRADING RESULTS** 

Carat Weight 1.02 CARAT

Color Grade

Clarity Grade VS 2