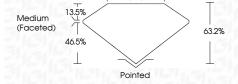

ICS**





#### **KEY TO SYMBOLS**

Red symbols indicate internal characteristics. Green symbols indicate external characteristics.

#### **GRADING SCALES**

#### CLARITY

| IF                     | VVS <sup>1-2</sup>             | VS <sup>1-2</sup>         | SI 1-2               | 11-3     |
|------------------------|--------------------------------|---------------------------|----------------------|----------|
| Internally<br>Flawless | Very Very<br>Slightly Included | Very<br>Slightly Included | Slightly<br>Included | Included |

## COLOR

| Е | F | G | Н | I | J | Faint | Very Light | Ligh |
|---|---|---|---|---|---|-------|------------|------|
|---|---|---|---|---|---|-------|------------|------|



Sample Image Used



© IGI 2020, International Gemological Institute

FD - 10 20







#### ADDITIONAL GRADING INFORMATION

| Polish       | EXCELLENT |
|--------------|-----------|
| Symmetry     | EXCELLENT |
| Fluorescence | NONE      |

Inscription(s)

Comments: This Laboratory Grown Diamond was created by Chemical Vapor Deposition (CVD) growth process and may include post-growth treatment.

Type II