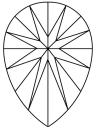

Report verification at igi.org

LG626499922

DIAMOND

LABORATORY GROWN

March 26, 2024

Description

IGI Report Number

# **ELECTRONIC COPY**

## LABORATORY GROWN DIAMOND REPORT

March 26, 2024

IGI Report Number LG626499922

Description LABORATORY GROWN

DIAMOND

Shape and Cutting Style PEAR BRILLIANT

Measurements 9.09 X 5.43 X 3.43 MM

**GRADING RESULTS** 

Carat Weight 1.02 CARAT

Color Grade

Clarity Grade VS 2

#### ADDITIONAL GRADING INFORMATION

Polish **EXCELLENT** 

Symmetry **EXCELLENT** 

Fluorescence NONE

Inscription(s) LG626499922

Comments: This Laboratory Grown Diamond was created by Chemical Vapor Deposition (CVD) growth process and may include post-growth treatment.

Type IIa

### **PROPORTIONS**



## **CLARITY CHARACTERISTICS**





#### **KEY TO SYMBOLS**

Red symbols indicate internal characteristics. Green symbols indicate external characteristics.

#### **GRADING SCALES**

#### CLARITY

| IF                     | VVS <sup>1-2</sup>             | VS <sup>1-2</sup>         | SI 1-2               | 11-3     |
|------------------------|--------------------------------|---------------------------|----------------------|----------|
| Internally<br>Flawless | Very Very<br>Slightly Included | Very<br>Slightly Included | Slightly<br>Included | Included |

## COLOR

| Е | F | G | Н | I | J | Faint | Very Light | Ligh |
|---|---|---|---|---|---|-------|------------|------|
|---|---|---|---|---|---|-------|------------|------|



Sample Image Used



© IGI 2020, International Gemological Institute

FD - 10 20







#### AD