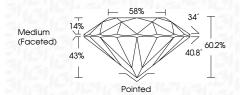

## **CLARITY CHARACTERISTICS**

**PROPORTIONS** 

14%

43%

Medium

(Faceted)

Pointed