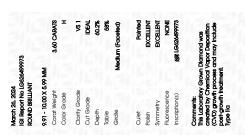

# LABORATORY GROWN DIAMOND REPORT

March 26, 2024

IGI Report Number LG626499973

LABORATORY GROWN Description

DIAMOND

Н

**ROUND BRILLIANT** Shape and Cutting Style

Measurements 9.91 - 10.00 X 5.99 MM

# **GRADING RESULTS**

Carat Weight 3.60 CARATS

Color Grade

Clarity Grade VS 1

Cut Grade **IDEAL** 

# ADDITIONAL GRADING INFORMATION

Polish **EXCELLENT** 

**EXCELLENT** Symmetry

NONE Fluorescence

1/5/1 LG626499973 Inscription(s)

Comments: This Laboratory Grown Diamond was created by Chemical Vapor Deposition (CVD) growth process and may include post-growth treatment. Type IIa

# LABORATORY GROWN DIAMOND REPORT

March 26, 2024 IGI Report Number LG626499973 Description LABORATORY GROWN DIAMOND Shape and Cutting Style ROUND BRILLIANT 9.91 - 10.00 X 5.99 MM Measurements **GRADING RESULTS** Carat Weight 3.60 CARATS Color Grade Clarity Grade VS 1

## ADDITIONAL GRADING INFORMATION

Polish **EXCELLENT EXCELLENT** Symmetry Fluorescence NONE

(159) LG626499973 Inscription(s) Comments: This Laboratory Grown Diamond was created by Chemical Vapor Deposition (CVD) growth process and may include post-growth treatment.