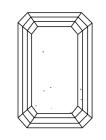

#### **CLARITY CHARACTERISTICS**

## **KEY TO SYMBOLS**

Red symbols indicate internal characteristics. Green symbols indicate external characteristics.