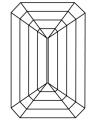

LG626499987 Report verification at igi.org

# **ELECTRONIC COPY**

### LABORATORY GROWN DIAMOND REPORT

March 24, 2024

IGI Report Number LG626499987

Description LABORATORY GROWN

DIAMOND

Shape and Cutting Style EMERALD CUT

Measurements 11.71 X 8.11 X 5.50 MM

# **GRADING RESULTS**

Carat Weight 5.03 CARATS

Color Grade

Clarity Grade VS 1

### ADDITIONAL GRADING INFORMATION

Polish **EXCELLENT** 

Symmetry **EXCELLENT** 

Fluorescence NONE

Inscription(s) (3) LG626499987

Comments: This Laboratory Grown Diamond was created by Chemical Vapor Deposition (CVD) growth process and may include post-growth treatment.

Type IIa

# **PROPORTIONS**



#### **CLARITY CHARACTERISTICS**





## **KEY TO SYMBOLS**

Red symbols indicate internal characteristics. Green symbols indicate external characteristics.

### **GRADING SCALES**

### CLARITY

| IF                     | VVS <sup>1-2</sup>             | VS <sup>1-2</sup>         | SI 1-2               | 11-3     |
|------------------------|--------------------------------|---------------------------|----------------------|----------|
| Internally<br>Flawless | Very Very<br>Slightly Included | Very<br>Slightly Included | Slightly<br>Included | Included |

#### COLOR

| E F G H I J Faint Very Light Lig | ght |
|----------------------------------|-----|
|----------------------------------|-----|



Sample Image Used



© IGI 2020, International Gemological Institute

FD - 10 20





LG626499987

Description LABORATORY GROWN DI