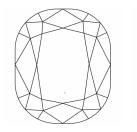

March 26, 2024

Description

Clarity Grade

IGI Report Number

**INSTITUTE** 

## LABORATORY GROWN DIAMOND REPORT

INTERNATIONAL

**GEMOLOGICAL** 

March 26, 2024

IGI Report Number LG627400556

Description

LABORATORY GROWN DIAMOND

Shape and Cutting Style

**CUSHION BRILLIANT** 

Measurements 11.33 X 8.70 X 5.35 MM

# **GRADING RESULTS**

4.61 CARATS Carat Weight

Color Grade D

Clarity Grade VVS 2

## ADDITIONAL GRADING INFORMATION

Polish **EXCELLENT** 

**EXCELLENT** Symmetry

NONE Fluorescence

131 LG627400556 Inscription(s)

Comments: This Laboratory Grown Diamond was created by Chemical Vapor Deposition (CVD) growth

process and may include post-growth treatment.

Type IIa

## **PROPORTIONS**



#### **CLARITY CHARACTERISTICS**





## **KEY TO SYMBOLS**

Red symbols indicate internal characteristics. Green symbols indicate external characteristics.

## **GRADING SCALES**

## CLARITY

| IF                     | VVS <sup>1-2</sup>             | VS <sup>1-2</sup>         | SI 1-2               | I 1 - 3  |
|------------------------|--------------------------------|---------------------------|----------------------|----------|
| Internally<br>Flawless | Very Very<br>Slightly Included | Very<br>Slightly Included | Slightly<br>Included | Included |

#### COLOR

| E | F | G | Н | ı | J | Faint | Very Light | Light |
|---|---|---|---|---|---|-------|------------|-------|
|   |   |   |   |   |   |       |            |       |



Sample Image Used



© IGI 2020, International Gemological Institute

FD - 10 20





LG627400