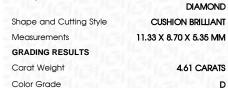

## LABORATORY GROWN DIAMOND REPORT

INTERNATIONAL

**GEMOLOGICAL** 

March 26, 2024

IGI Report Number LG627400556

Description

LABORATORY GROWN DIAMOND

Shape and Cutting Style

**CUSHION BRILLIANT** 

Measurements 11.33 X 8.70 X 5.35 MM

# **GRADING RESULTS**

4.61 CARATS Carat Weight

Color Grade D

Clarity Grade VVS 2