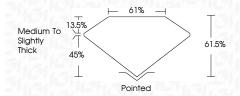

symbols indicate internal characteristics. Green symbols indicate external characteristics.

## **GRADING SCALES**

## CLARITY

| IF                     | VVS <sup>1-2</sup>             | VS <sup>1-2</sup>         | SI 1-2               | I 1 - 3  |
|------------------------|--------------------------------|---------------------------|----------------------|----------|
| Internally<br>Flawless | Very Very<br>Slightly Included | Very<br>Slightly Included | Slightly<br>Included | Included |

#### COLOR

| E | F | G | Н | ı | J | Faint | Very Light | Light |
|---|---|---|---|---|---|-------|------------|-------|
|   |   |   |   |   |   |       |            |       |



Sample Image Used



© IGI 2020, International Gemological Institute

FD - 10 20





LG627400556

VVS 2

LABORATORY GROWN



#### ADDITIONAL GRADING INFORMATION

| Polish       | EXCELLENT |
|--------------|-----------|
| Symmetry     | EXCELLENT |
| Fluorescence | NONE      |

Inscription(s) (例 LG627400556 Comments: This Laboratory Grown Diamond was created by Chemical Vapor Deposition (CVD) growth process and may include post-growth treatment.