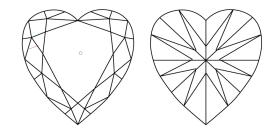

# LABORATORY GROWN DIAMOND REPORT

March 27, 2024

IGI Report Number LG627401041

LABORATORY GROWN Description

DIAMOND

E

**HEART BRILLIANT** Shape and Cutting Style

Measurements 6.44 X 7.31 X 3.97 MM

# **GRADING RESULTS**

1.08 CARAT Carat Weight

Color Grade

Clarity Grade VS 1

## **PROPORTIONS**

FD - 10 20

LG627401041 Description LABORATORY GROWN

DIAMOND

Shape and Cutting Style HEART BRILLIANT 6.44 X 7.31 X 3.97 MM Measurements