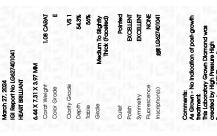

# LABORATORY GROWN DIAMOND REPORT

March 27, 2024

IGI Report Number LG627401041

LABORATORY GROWN Description

DIAMOND

E

**HEART BRILLIANT** Shape and Cutting Style

Measurements 6.44 X 7.31 X 3.97 MM

# **GRADING RESULTS**

1.08 CARAT Carat Weight

Color Grade

Clarity Grade VS 1

## ADDITIONAL GRADING INFORMATION

Polish **EXCELLENT** 

**EXCELLENT** Symmetry

NONE Fluorescence

13 LG627401041 Inscription(s)

Comments: As Grown - No indication of post-growth treatment

This Laboratory Grown Diamond was created by High Pressure High Temperature (HPHT) growth process.

FD - 10 20

LG627401041 Description LABORATORY GROWN

DIAMOND

Shape and Cutting Style HEART BRILLIANT 6.44 X 7.31 X 3.97 MM Measurements

#### **GRADING RESULTS**

1.08 CARAT Carat Weight Color Grade

Clarity Grade VS 1

#### ADDITIONAL GRADING INFORMATION

EXCELLENT Polish **EXCELLENT** Symmetry

Fluorescence NONE (国) LG627401041 Inscription(s)

Comments: As Grown - No indication of post-growth

This Laboratory Grown Diamond was created by High Pressure High Temperature (HPHT) growth process. Type II