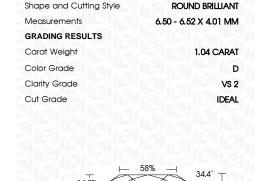

## LABORATORY GROWN DIAMOND REPORT

March 27, 2024

IGI Report Number LG627403432

LABORATORY GROWN Description

DIAMOND

D

**ROUND BRILLIANT** Shape and Cutting Style

Measurements 6.50 - 6.52 X 4.01 MM

# **GRADING RESULTS**

1.04 CARAT Carat Weight

Color Grade

Clarity Grade VS 2

Cut Grade **IDEAL** 

## **PROPORTIONS**