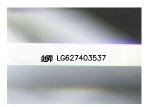

### LABORATORY GROWN DIAMOND REPORT

March 28, 2024

IGI Report Number LG627403537

LABORATORY GROWN Description

DIAMOND

E

Shape and Cutting Style PRINCESS CUT

Measurements 5.53 X 5.51 X 4.01 MM

FD - 10 20

March 28, 2024 IGI Report Number

LG627403537

Description LABORATORY GROWN DIAMOND

Shape and Cutting Style PRINCESS CUT 5.53 X 5.51 X 4.01 MM Measurements

**GRADING RESULTS** 

1.06 CARAT Carat Weight