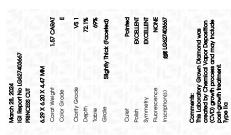

## LABORATORY GROWN DIAMOND REPORT

March 28, 2024

IGI Report Number LG627403667

Description

LABORATORY GROWN DIAMOND

Shape and Cutting Style

PRINCESS CUT

E

Measurements

6.29 X 6.20 X 4.47 MM

## **GRADING RESULTS**

1.57 CARAT Carat Weight

Color Grade

Clarity Grade VS 1

## ADDITIONAL GRADING INFORMATION

Polish **EXCELLENT** 

**EXCELLENT** Symmetry

NONE Fluorescence

13 LG627403667 Inscription(s)

Comments: This Laboratory Grown Diamond was created by Chemical Vapor Deposition (CVD) growth process and may include post-growth treatment.

Type IIa

March 28, 2024 IGI Report Number LG627403667 Description LABORATORY GROWN DIAMOND Shape and Cutting Style PRINCESS CUT 6.29 X 6.20 X 4.47 MM Measurements **GRADING RESULTS** 1.57 CARAT Carat Weight Color Grade Clarity Grade VS 1 69%

## ADDITIONAL GRADING INFORMATION

55.5%

EXCELLENT Polish **EXCELLENT** Symmetry Fluorescence NONE

Pointed

72.1%

(159) LG627403667 Comments: This Laboratory Grown Diamond was created by Chemical Vapor Deposition (CVD) growth process and may include post-growth treatment.

Inscription(s)

Slightly

(Faceted)

Thick