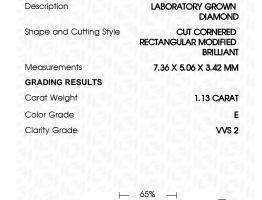

# LABORATORY GROWN DIAMOND REPORT

March 29, 2024

IGI Report Number LG627404762

LABORATORY GROWN Description

DIAMOND

E

Shape and Cutting Style CUT CORNERED RECTANGULAR

MODIFIED BRILLIANT

7.36 X 5.06 X 3.42 MM Measurements

# **GRADING RESULTS**

Carat Weight 1.13 CARAT

Color Grade

Clarity Grade VVS 2