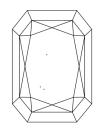

Report verification at igi.org

LG627404762

67.6%

March 29, 2024

Medium

IGI Report Number

# **ELECTRONIC COPY**

# LABORATORY GROWN DIAMOND REPORT

March 29, 2024

IGI Report Number LG627404762

LABORATORY GROWN Description

DIAMOND

E

Shape and Cutting Style CUT CORNERED RECTANGULAR

MODIFIED BRILLIANT

7.36 X 5.06 X 3.42 MM Measurements

# **GRADING RESULTS**

Carat Weight 1.13 CARAT

Color Grade

Clarity Grade VVS 2

# ADDITIONAL GRADING INFORMATION

Polish **EXCELLENT** 

**EXCELLENT** Symmetry

NONE Fluorescence

(场) LG627404762 Inscription(s)

Comments: This Laboratory Grown Diamond was created by Chemical Vapor Deposition (CVD) growth process and may include post-growth treatment. Type IIa

# **PROPORTIONS**



#### **CLARITY CHARACTERISTICS**





# **KEY TO SYMBOLS**

Red symbols indicate internal characteristics. Green symbols indicate external characteristics.

# **GRADING SCALES**

DEFGHIJ

# CLARITY

| IF                     | VVS <sup>1-2</sup>             | VS <sup>1-2</sup>         | SI 1-2               | I <sup>1-3</sup> |
|------------------------|--------------------------------|---------------------------|----------------------|------------------|
| Internally<br>Flawless | Very Very<br>Slightly Included | Very<br>Slightly Included | Slightly<br>Included | Included         |
| COLOR                  |                                |                           |                      |                  |

Faint

Very Light

Light



Sample Image Used



© IGI 2020, International Gemological Institute

FD - 10 20