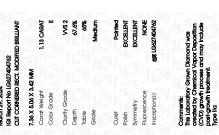

# ADDITIONAL GRADING INFORMATION

48.5%

| Polish       | EXCELLEN |
|--------------|----------|
| Symmetry     | EXCELLEN |
| Fluorescence | NON      |

Pointed

(159) LG627404762 Inscription(s) Comments: This Laboratory Grown Diamond was

created by Chemical Vapor Deposition (CVD) growth process and may include post-growth treatment.