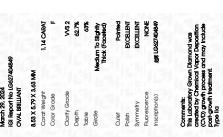

**GRADING RESULTS** 

Measurements

1.14 CARAT Carat Weight

Color Grade

Clarity Grade VVS 2

#### ADDITIONAL GRADING INFORMATION

Polish **EXCELLENT** 

**EXCELLENT** Symmetry

NONE Fluorescence

151 LG627404849 Inscription(s)

Comments: This Laboratory Grown Diamond was created by Chemical Vapor Deposition (CVD) growth process and may include post-growth treatment.

### **PROPORTIONS**

LG627404849 Report verification at igi.org