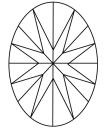

March 29, 2024

Description

IGI Report Number

# **ELECTRONIC COPY**

## LABORATORY GROWN DIAMOND REPORT

March 29, 2024

IGI Report Number LG627404849

Description

LABORATORY GROWN DIAMOND

Shape and Cutting Style

8.53 X 5.79 X 3.63 MM

OVAL BRILLIANT

**GRADING RESULTS** 

Measurements

1.14 CARAT Carat Weight

Color Grade

Clarity Grade VVS 2

#### ADDITIONAL GRADING INFORMATION

Polish **EXCELLENT** 

**EXCELLENT** Symmetry

NONE Fluorescence

151 LG627404849 Inscription(s)

Comments: This Laboratory Grown Diamond was created by Chemical Vapor Deposition (CVD) growth process and may include post-growth treatment.

Type IIa

### **PROPORTIONS**



LG627404849 Report verification at igi.org

## **CLARITY CHARACTERISTICS**





#### **KEY TO SYMBOLS**

Red symbols indicate internal characteristics. Green symbols indicate external characteristics.

#### **GRADING SCALES**

#### CLARITY

| IF                     | VVS 1-2                        | VS <sup>1-2</sup>         | SI 1-2               | I <sup>1-3</sup> |
|------------------------|--------------------------------|---------------------------|----------------------|------------------|
| Internally<br>Flawless | Very Very<br>Slightly Included | Very<br>Slightly Included | Slightly<br>Included | Included         |

## COLOR

| Е | F | G | Н | I | J | Faint | Very Light | Light |
|---|---|---|---|---|---|-------|------------|-------|
|---|---|---|---|---|---|-------|------------|-------|



Sample Image Used



© IGI 2020, International Gemological Institute