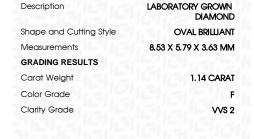

March 29, 2024

Description

IGI Report Number

## LABORATORY GROWN DIAMOND REPORT

March 29, 2024

IGI Report Number LG627404849

Description

LABORATORY GROWN DIAMOND

Shape and Cutting Style

8.53 X 5.79 X 3.63 MM

OVAL BRILLIANT

**GRADING RESULTS** 

Measurements

1.14 CARAT Carat Weight

Color Grade

Clarity Grade VVS 2