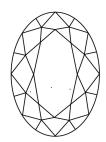

## LABORATORY GROWN DIAMOND REPORT

March 29, 2024

IGI Report Number LG627404849

Description

LABORATORY GROWN DIAMOND

Shape and Cutting Style

8.53 X 5.79 X 3.63 MM

OVAL BRILLIANT

## **CLARITY CHARACTERISTICS**

#### **KEY TO SYMBOLS**

Red symbols indicate internal characteristics. Green symbols indicate external characteristics.