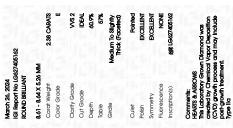

Report verification at igi.org

LG627405162

DIAMOND

2.38 CARATS

(例 LG627405162

Е

VVS 2

IDEAL

LABORATORY GROWN

ROUND BRILLIANT 8.61 - 8.64 X 5.26 MM

March 26, 2024

Description

Measurements **GRADING RESULTS** 

Carat Weight

Color Grade

Clarity Grade

Cut Grade

IGI Report Number

Shape and Cutting Style

### LABORATORY GROWN DIAMOND REPORT

March 26, 2024

IGI Report Number

LG627405162

Description

LABORATORY GROWN DIAMOND

Shape and Cutting Style

**ROUND BRILLIANT** 

Measurements

8.61 - 8.64 X 5.26 MM

# **GRADING RESULTS**

Carat Weight 2.38 CARATS

Color Grade

Clarity Grade VVS 2

Cut Grade

**IDEAL** 

E