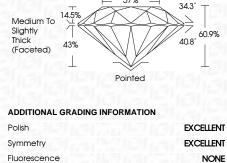

## ADDITIONAL GRADING INFORMATION

Polish **EXCELLENT** 

**EXCELLENT** Symmetry

NONE Fluorescence

1/到 LG627405162 Inscription(s)

Comments: HEARTS & ARROWS

This Laboratory Grown Diamond was created by

Chemical Vapor Deposition (CVD) growth process and

### **PROPORTIONS**

www.igi.org