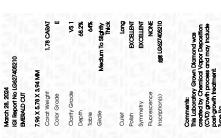

# LABORATORY GROWN DIAMOND REPORT

March 28, 2024

IGI Report Number LG627405210

Description

LABORATORY GROWN DIAMOND

Shape and Cutting Style

EMERALD CUT

Measurements

7.96 X 5.78 X 3.94 MM

E

**GRADING RESULTS** 

Carat Weight 1.78 CARAT

Color Grade

Clarity Grade VS 1

# ADDITIONAL GRADING INFORMATION

Polish **EXCELLENT** 

Symmetry **EXCELLENT** 

Fluorescence NONE

Inscription(s) LG627405210

Comments: This Laboratory Grown Diamond was created by Chemical Vapor Deposition (CVD) growth process and may include post-growth treatment.