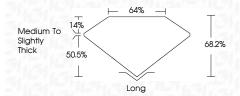

# **PROPORTIONS**

7.96 X 5.78 X 3.94 MM

E

**GRADING RESULTS** 

Carat Weight 1.78 CARAT

Color Grade

Clarity Grade VS 1