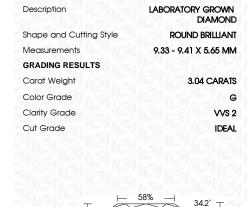

#### LABORATORY GROWN DIAMOND REPORT

April 1, 2024

IGI Report Number

Description

Shape and Cutting Style

Measurements **GRADING RESULTS** 

Carat Weight Color Grade

Clarity Grade

#### **CLARITY CHARACTERISTICS**

**PROPORTIONS** 

LG627405779

DIAMOND

3.04 CARATS

G

VVS 2

**IDEAL** 

NONE

**EXCELLENT EXCELLENT** 

1/到 LG627405779

LABORATORY GROWN

9.33 - 9.41 X 5.65 MM

ROUND BRILLIANT