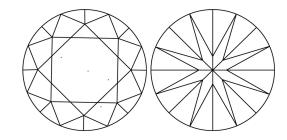

#### **CLARITY CHARACTERISTICS**

**PROPORTIONS** 

LG627405779

DIAMOND

3.04 CARATS

G

VVS 2

**IDEAL** 

#### **KEY TO SYMBOLS**

Red symbols indicate internal characteristics. Green symbols indicate external characteristics.