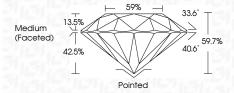

| VS 1-2                    | SI 1-2               | I 1-3    |
|------------------------|--------------------------------|---------------------------|----------------------|----------|
| Internally<br>Flawless | Very Very<br>Slightly Included | Very<br>Slightly Included | Slightly<br>Included | Included |
| COLOR                  |                                |                           |                      |          |

Faint

Very Light

Light





Sample Image Used



© IGI 2020, International Gemological Institute

FD - 10 20





IGI Report Number LG627405795

Description LABORATORY GROWN DIAMOND

Shape and Cutting Style **ROUND BRILLIANT** 

9.43 - 9.48 X 5.64 MM Measurements

**GRADING RESULTS** 

Carat Weight 3.09 CARATS

Color Grade Clarity Grade VS 2

Cut Grade IDEAL



#### ADDITIONAL GRADING INFORMATION

Polish **EXCELLENT EXCELLENT** Symmetry

Fluorescence NONE

(図) LG627405795

Comments: This Laboratory Grown Diamond was created by Chemical Vapor Deposition (CVD) growth process and may include post-growth treatment.

Inscription(s)