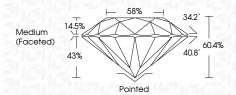

## LG627405908

Pointed

Report verification at igi.org

**PROPORTIONS** 

14.5%

43%

**CLARITY CHARACTERISTICS** 

**KEY TO SYMBOLS** 

Red symbols indicate internal characteristics.

Green symbols indicate external characteristics.

Medium

(Faceted)