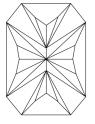

April 1, 2024

Description

Medium

Inscription(s)

IGI Report Number

Shape and Cutting Style

## LABORATORY GROWN DIAMOND REPORT

April 1, 2024

IGI Report Number LG627405958

Description

LABORATORY GROWN DIAMOND

Shape and Cutting Style CUT CORNERED RECTANGULAR

MODIFIED BRILLIANT

Measurements

7.42 X 5.11 X 3.38 MM

#### **GRADING RESULTS**

Carat Weight 1.11 CARAT

Color Grade

Clarity Grade

VS 1

## ADDITIONAL GRADING INFORMATION

Polish **EXCELLENT** 

**EXCELLENT** Symmetry

NONE Fluorescence

(场) LG627405958 Inscription(s)

Comments: This Laboratory Grown Diamond was created by Chemical Vapor Deposition (CVD) growth process and may include post-growth treatment. Type IIa

## **PROPORTIONS**



#### **CLARITY CHARACTERISTICS**





## **KEY TO SYMBOLS**

Red symbols indicate internal characteristics. Green symbols indicate external characteristics.

## **GRADING SCALES**

## CLARITY

| IF         | VVS <sup>1-2</sup> | VS <sup>1-2</sup> | SI 1-2   | I 1-3    |
|------------|--------------------|-------------------|----------|----------|
| Internally | Very Very          | Very              | Slightly | Included |
| Flawless   | Slightly Included  | Slightly Included | Included |          |

## COLOR

|  | ) E | F | G | Н | I | J | Faint | Very Light | Ligh |
|--|-----|---|---|---|---|---|-------|------------|------|
|--|-----|---|---|---|---|---|-------|------------|------|



Sample Image Used



© IGI 2020, International Gemological Institute

FD - 10 20





LG627405958

**CUT CORNERED** 

DIAMOND

66.1%

(159)