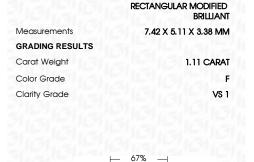

## LABORATORY GROWN DIAMOND REPORT

April 1, 2024

IGI Report Number LG627405958

Description

LABORATORY GROWN DIAMOND

Shape and Cutting Style CUT CORNERED RECTANGULAR

MODIFIED BRILLIANT

Measurements

7.42 X 5.11 X 3.38 MM

#### **GRADING RESULTS**

Carat Weight 1.11 CARAT

Color Grade

Clarity Grade

VS 1