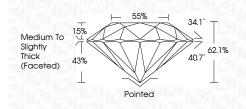

#### LABORATORY GROWN DIAMOND REPORT

LG627406025 Report verification at igi.org

55%

Pointed

34.1°

40.7°

62.1%

PROPORTIONS

15%

43%

**CLARITY CHARACTERISTICS** 

**KEY TO SYMBOLS** 

Red symbols indicate internal characteristics.

Green symbols indicate external characteristics.

L

Medium To

Slightly Thick (Faceted)