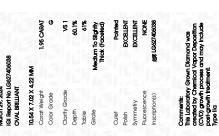

LG627406038

DIAMOND

1.95 CARAT

EXCELLENT EXCELLENT

/函 LG627406038

NONE

G

VS 1

Carat Weight

Color Grade

Clarity Grade

ADDITION

ADDITIONAL GRADING INFORMATION

process and may include post-growth treatment.

31057-

Polish

Symmetry

Fluorescence

Inscription(s)

Comments: This Laboratory Grown Diamond was created by Chemical Vapor Deposition (CVD) growth

Type IIa

#### ADDITIONAL GRADING INFORMATION

Inscription(s)

| Polish       | EXCELLEN |
|--------------|----------|
| Symmetry     | EXCELLEN |
| Fluorescence | NON      |

Comments: This Laboratory Grown Diamond was created by Chemical Vapor Deposition (CVD) growth process and may include post-growth treatment. Type IIa