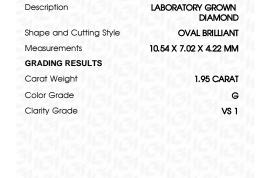

# LABORATORY GROWN DIAMOND REPORT

March 29, 2024

IGI Report Number

iGi kepori numbe

Description

Shape and Cutting Style
Measurements

....

**GRADING RESULTS** 

OVAL BRILLIANT

LABORATORY GROWN

10.54 X 7.02 X 4.22 MM

LABORATORY GROWN DIAMOND REPORT

Report verification at igi.org

LG627406038

(159) LG627406038

March 29, 2024

Carat Weight

Color Grade

Clarity Grade

ADDITION

ADDITIONAL GRADING INFORMATION

process and may include post-growth treatment.

31057-

Polish