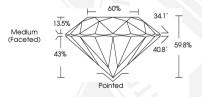

## IGI LABORATORY GROWN DIAMOND IDENTIFICATION REPORT

March 28 2024

**IGI** Report Number LG627406048 Description LABORATORY GROWN DIAMOND

Shape and Cutting Style ROUND BRILLIANT 6.37 - 6.41 X 3.82 MM

Measurements

### **GRADING RESULTS**

0.95 CARAT Carat Weight

Color Grade Clarity Grade VVS 2

Cut Grade IDFAI

#### 6.37 - 6.41 X 3.82 MM

0.95 CARAT Carat Weight Color Grade Clarity Grade VVS 2 Cut Grade IDFAI Polish **EXCELLENT EXCELLENT** Symmetry

Fluorescence NONE 151 LG627406048 Inscription(s) Comments: HEARTS & ARROWS This Laboratory Grown Diamond was created by Chemical Vapor Deposition (CVD) growth process and may include post-growth treatment. Type Ila

#### 6.37 - 6.41 X 3.82 MM

Carat Weight 0.95 CARAT Color Grade Clarity Grade VVS 2 Cut Grade IDEAL Polish **EXCELLENT** Symmetry **EXCELLENT** NONE Fluorescence Inscription(s) 151 LG627406048

Comments: HEARTS & ARROWS This Laboratory Grown Diamond was created by Chemical Vapor Deposition (CVD) growth process and may include post-growth treatment. Type Ila