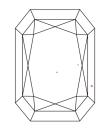

Report verification at igi.org

# **ELECTRONIC COPY**

### LABORATORY GROWN DIAMOND REPORT

April 4, 2024

IGI Report Number LG627406617

Description LABORATORY GROWN

DIAMOND

Н

Shape and Cutting Style CUT CORNERED RECTANGULAR

MODIFIED BRILLIANT

Measurements 7.82 X 5.49 X 3.61 MM

## **GRADING RESULTS**

Carat Weight 1.33 CARAT

Color Grade

Clarity Grade VS 2

### ADDITIONAL GRADING INFORMATION

Polish EXCELLENT

Symmetry **EXCELLENT** 

Fluorescence NONE

Inscription(s) IGI LG627406617

Comments: This Laboratory Grown Diamond was created by Chemical Vapor Deposition (CVD) growth process and may include post-growth treatment. Type Ila

## **PROPORTIONS**



## **CLARITY CHARACTERISTICS**





## **KEY TO SYMBOLS**

Red symbols indicate internal characteristics. Green symbols indicate external characteristics.

### **GRADING SCALES**

DEFGHIJ

### CLARITY

| IF  |                 | VVS <sup>1-2</sup>             | VS <sup>1-2</sup>         | SI 1-2               | I <sup>1-3</sup> |
|-----|-----------------|--------------------------------|---------------------------|----------------------|------------------|
|     | rnally<br>vless | Very Very<br>Slightly Included | Very<br>Slightly Included | Slightly<br>Included | Included         |
| COI | .OR             |                                |                           |                      |                  |

Faint

Very Light

Light



Sample Image Used



© IGI 2020, International Gemological Institute

FD - 10 20