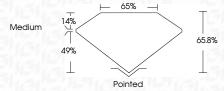

## **KEY TO SYMBOLS**

Red symbols indicate internal characteristics. Green symbols indicate external characteristics.

### **GRADING SCALES**

DEFGHIJ

### CLARITY

| IF  |                 | VVS <sup>1-2</sup>             | VS <sup>1-2</sup>         | SI 1-2               | I <sup>1-3</sup> |
|-----|-----------------|--------------------------------|---------------------------|----------------------|------------------|
|     | rnally<br>vless | Very Very<br>Slightly Included | Very<br>Slightly Included | Slightly<br>Included | Included         |
| COI | .OR             |                                |                           |                      |                  |

Faint

Very Light

Light



Sample Image Used



© IGI 2020, International Gemological Institute

FD - 10 20







#### ADDITIONAL GRADING INFORMATION

| Polish            | EXCELLENT      |
|-------------------|----------------|
| Symmetry          | EXCELLENT      |
| Fluorescence      | NONE           |
| In a male Man (a) | 45410/0740//17 |

Comments: This Laboratory Grown Diamond was created by Chemical Vapor Deposition (CVD) growth process and may include post-growth treatment. Type IIa