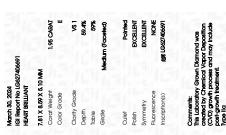

# LABORATORY GROWN DIAMOND REPORT

March 30, 2024

IGI Report Number LG627406691

Description LABORATORY GROWN

DIAMOND

Shape and Cutting Style HEART BRILLIANT

Measurements 7.81 X 8.59 X 5.10 MM

# **GRADING RESULTS**

Carat Weight 1.95 CARAT

Color Grade

Clarity Grade VS 1

# ADDITIONAL GRADING INFORMATION

Polish **EXCELLENT** 

Symmetry **EXCELLENT** 

Fluorescence NONE

Inscription(s) LG627406691

Comments: This Laboratory Grown Diamond was created by Chemical Vapor Deposition (CVD) growth process and may include post-growth treatment.

FD - 10 20

March 30, 2024

IGI Report Number LG627406691

Description LABORATORY GROWN DIAMOND

Shape and Cutting Style **HEART BRILLIANT** 

Measurements 7.81 X 8.59 X 5.10 MM

**GRADING RESULTS** 

Carat Weight 1.95 CARAT

Color Grade E
Clarity Grade V\$1

#### ADDITIONAL GRADING INFORMATION

Polish EXCELLENT
Symmetry EXCELLENT

Fluorescence NONE

Inscription(s) (G) LG627406691 Comments: This Laboratory Grown Diamond was

created by Chemical Vapor Deposition (CVD) growth process and may include post-growth treatment.

Type II