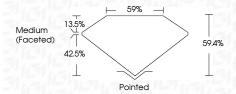

| SI 1-2   | I <sup>1-3</sup> |
|------------|--------------------|-------------------|----------|------------------|
| Internally | Very Very          | Very              | Slightly | Included         |
| Flawless   | Slightly Included  | Slightly Included | Included |                  |

### COLOR

| Е | F | G | Н | I | J | Faint | Very Light | Ligh |
|---|---|---|---|---|---|-------|------------|------|
|---|---|---|---|---|---|-------|------------|------|



Sample Image Used



© IGI 2020, International Gemological Institute

FD - 10 20



March 30, 2024

IGI Report Number LG627406691

Description LABORATORY GROWN DIAMOND

Shape and Cutting Style **HEART BRILLIANT** 

Measurements 7.81 X 8.59 X 5.10 MM

**GRADING RESULTS** 

Carat Weight 1.95 CARAT

Color Grade E
Clarity Grade V\$1



#### ADDITIONAL GRADING INFORMATION

Polish EXCELLENT
Symmetry EXCELLENT

Fluorescence NONE

Inscription(s) (G) LG627406691 Comments: This Laboratory Grown Diamond was

created by Chemical Vapor Deposition (CVD) growth process and may include post-growth treatment.

Type II