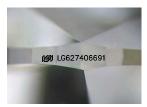

# LABORATORY GROWN DIAMOND REPORT

March 30, 2024

IGI Report Number LG627406691

Description LABORATORY GROWN

DIAMOND

Shape and Cutting Style HEART BRILLIANT

Measurements 7.81 X 8.59 X 5.10 MM

# ADDITIONAL GRADING INFORMATION

Polish **EXCELLENT** 

Symmetry **EXCELLENT** 

Fluorescence NONE

Inscription(s) LG627406691

Comments: This Laboratory Grown Diamond was created by Chemical Vapor Deposition (CVD) growth process and may include post-growth treatment.