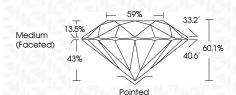

### **PROPORTIONS**

March 27, 2024

IGI Report Number LG627408883 Description LABORATORY GROWN

DIAMOND Shape and Cutting Style **ROUND BRILLIANT** 

7.96 - 8.01 X 4.79 MM Measurements

**GRADING RESULTS** 

Cut Grade

Carat Weight 1.88 CARAT Color Grade Clarity Grade VVS 2

# LABORATORY GROWN DIAMOND REPORT

March 27, 2024

IGI Report Number

LABORATORY GROWN Description

DIAMOND

Shape and Cutting Style ROUND BRILLIANT

7.96 - 8.01 X 4.79 MM