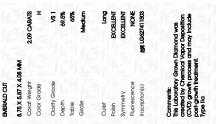

LG627411503

EMERALD CUT

(6) LG627411503

DIAMOND

LABORATORY GROWN

8.75 X 5.87 X 4.08 MM

April 1, 2024

Description

Measurements

IGI Report Number

Shape and Cutting Style

# ADDITIONAL GRADING INFORMATION

Polish **EXCELLENT** 

**EXCELLENT** Symmetry

NONE Fluorescence

Inscription(s) /函 LG627411503

Comments: This Laboratory Grown Diamond was created by Chemical Vapor Deposition (CVD) growth process and may include post-growth treatment.

# ADDITIONAL GRADING INFORMATION

Inscription(s)

EXCELLENT Polish **EXCELLENT** Symmetry Fluorescence NONE

Comments: This Laboratory Grown Diamond was created by Chemical Vapor Deposition (CVD) growth process and may include post-growth treatment.