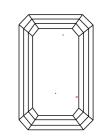

27411503

DIAMOND

LABORATORY GROWN

8.75 X 5.87 X 4.08 MM

April 1, 2024

Description

Measurements

IGI Report Number

Shape and Cutting Style

# INSTITUTE

# **ELECTRONIC COPY**

# LABORATORY GROWN DIAMOND REPORT

April 1, 2024

IGI Report Number LG627411503

LABORATORY GROWN Description

DIAMOND

Н

Shape and Cutting Style **EMERALD CUT** 

Measurements 8.75 X 5.87 X 4.08 MM

# **GRADING RESULTS**

2.09 CARATS Carat Weight

Color Grade

Clarity Grade VS 1

# ADDITIONAL GRADING INFORMATION

Polish **EXCELLENT** 

**EXCELLENT** Symmetry

NONE Fluorescence

Inscription(s) /函 LG627411503

Comments: This Laboratory Grown Diamond was created by Chemical Vapor Deposition (CVD) growth process and may include post-growth treatment.

Type IIa

# **PROPORTIONS**



# **CLARITY CHARACTERISTICS**





# **KEY TO SYMBOLS**

Red symbols indicate internal characteristics. Green symbols indicate external characteristics.

# **GRADING SCALES**

# CLARITY

| IF                     | VVS <sup>1-2</sup>             | VS <sup>1-2</sup>         | SI 1-2               | I <sup>1-3</sup> |
|------------------------|--------------------------------|---------------------------|----------------------|------------------|
| Internally<br>Flawless | Very Very<br>Slightly Included | Very<br>Slightly Included | Slightly<br>Included | Included         |

### COLOR

| E | F | G | Н | I | J | Faint | Very Light | Light |
|---|---|---|---|---|---|-------|------------|-------|
|---|---|---|---|---|---|-------|------------|-------|



Sample Image Used



© IGI 2020, International Gemological Institute

FD -