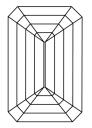

# **CLARITY CHARACTERISTICS**

# **KEY TO SYMBOLS**

Red symbols indicate internal characteristics. Green symbols indicate external characteristics.