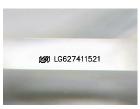

Report verification at igi.org

LG627411521

69.4%

(6) LG627411521

LABORATORY GROWN

April 1, 2024

Description

IGI Report Number

Comments: This Laboratory Grown Diamond was created by Chemical Vapor Deposition (CVD) growth

LG627411521

DIAMOND

1.18 CARAT

**EXCELLENT** 

/场 LG627411521

D

SI 1

LABORATORY GROWN

SQUARE EMERALD CUT

5.84 X 5.71 X 3.96 MM

process and may include post-growth treatment.

Type IIa