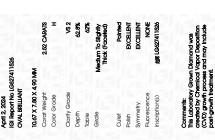

# LABORATORY GROWN DIAMOND REPORT

INTERNATIONAL

**GEMOLOGICAL** 

April 2, 2024

IGI Report Number

Description

Measurements

LABORATORY GROWN DIAMOND

Shape and Cutting Style

10.67 X 7.80 X 4.90 MM

LG627411526

**OVAL BRILLIANT** 

Н

**GRADING RESULTS** 

2.52 CARATS Carat Weight

Color Grade

Clarity Grade VS 2

### ADDITIONAL GRADING INFORMATION

Polish **EXCELLENT** 

**EXCELLENT** Symmetry

NONE Fluorescence

/函 LG627411526 Inscription(s)

Comments: This Laboratory Grown Diamond was created by Chemical Vapor Deposition (CVD) growth process and may include post-growth treatment.