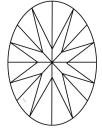

**INSTITUTE** 

# LABORATORY GROWN DIAMOND REPORT

INTERNATIONAL

**GEMOLOGICAL** 

April 2, 2024

IGI Report Number

Description

Measurements

LABORATORY GROWN DIAMOND

Shape and Cutting Style

10.67 X 7.80 X 4.90 MM

LG627411526

**OVAL BRILLIANT** 

Н

**GRADING RESULTS** 

2.52 CARATS Carat Weight

Color Grade

Clarity Grade VS 2

### ADDITIONAL GRADING INFORMATION

Polish **EXCELLENT** 

**EXCELLENT** Symmetry

NONE Fluorescence

/函 LG627411526 Inscription(s)

Comments: This Laboratory Grown Diamond was created by Chemical Vapor Deposition (CVD) growth process and may include post-growth treatment.

Type IIa

### **PROPORTIONS**



# **CLARITY CHARACTERISTICS**





### **KEY TO SYMBOLS**

Red symbols indicate internal characteristics. Green symbols indicate external characteristics.

### **GRADING SCALES**

### CLARITY

| IF.        | VVS <sup>1-2</sup> | VS <sup>1-2</sup> | SI 1-2   | I 1-3    |
|------------|--------------------|-------------------|----------|----------|
| Internally | Very Very          | Very              | Slightly | Included |
| Flawless   | Slightly Included  | Slightly Included | Included |          |

DIAMOND REPORT

## COLOR

| E F G H I J Faint Very Light Li | .igh |
|---------------------------------|------|
|---------------------------------|------|



Sample Image Used



© IGI 2020, International Gemological Institute

FD - 10 20



April 2, 2024 IGI Report Number

LG627411526

Description LABORATORY GROWN DIAMOND

S