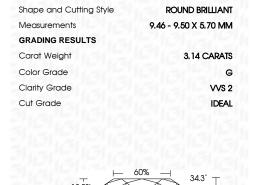

# LABORATORY GROWN DIAMOND REPORT

April 2, 2024

IGI Report Number

Description

Shape and Cutting Style Measurements

**GRADING RESULTS** 

Carat Weight Color Grade

Clarity Grade

Cut Grade

ADDITIONAL GRADING INFORMATION

created by Chemical Vapor Deposition (CVD) growth

Polish Symmetry

Fluorescence

Inscription(s) Comments: This Laboratory Grown Diamond was

process and may include post-growth treatment. Type IIa

### **PROPORTIONS**

LG627411573

DIAMOND

3.14 CARATS

G

VVS 2

**IDEAL** 

NONE

**EXCELLENT EXCELLENT** 

1/5/1 LG627411573

LABORATORY GROWN

9.46 - 9.50 X 5.70 MM

ROUND BRILLIANT