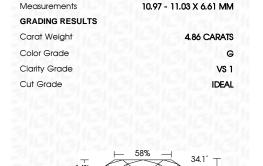

10.97 - 11.03 X 6.61 MM

## **GRADING RESULTS**

Carat Weight 4.86 CARATS

Color Grade

Clarity Grade VS 1

Cut Grade

**IDEAL** 

G

#### **PROPORTIONS**