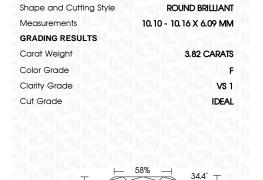

## LABORATORY GROWN DIAMOND REPORT

March 30, 2024

IGI Report Number LG627411658

Description

Measurements

LABORATORY GROWN DIAMOND

Shape and Cutting Style

ROUND BRILLIANT 10.10 - 10.16 X 6.09 MM

**GRADING RESULTS** 

Carat Weight 3.82 CARATS

Color Grade

Clarity Grade VS 1

Cut Grade **IDEAL** 

# ADDITIONAL GRADING INFORMATION

Polish **EXCELLENT** 

**EXCELLENT** Symmetry

NONE Fluorescence

1/5/1 LG627411658 Inscription(s)

Comments: This Laboratory Grown Diamond was created by Chemical Vapor Deposition (CVD) growth process and may include post-growth treatment.