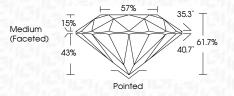

post-growth treatment. Type IIa

#### LABORATORY GROWN DIAMOND REPORT

#### **GRADING SCALES**

#### CLARITY

VVS 1-2 VS 1-2 SI 1-2 1-3 Included Internally Very Very Very Slightly Slightly Included Slightly Included Included

#### COLOR

| D | E | F | G | Н | I | J | Faint | Very Light | Light |
|---|---|---|---|---|---|---|-------|------------|-------|
|   |   |   |   |   |   |   |       |            |       |



Sample Image Used



© IGI 2020, International Gemological Institute

FD - 10 20



# LABORATORY GROWN DIAMOND REPORT

March 30, 2024

IGI Report Number LG627411687

Description LABORATORY GROWN DIAMOND

Shape and Cutting Style ROUND BRILLIANT

10.22 - 10.24 X 6.31 MM Measurements

**GRADING RESULTS** 

Carat Weight 4.08 CARATS

Color Grade Clarity Grade VVS 2

Cut Grade IDEAL



#### ADDITIONAL GRADING INFORMATION

Polish **EXCELLENT EXCELLENT** Symmetry

Fluorescence NONE

(国) LG627411687

Comments: This Laboratory Grown Diamond was created by Chemical Vapor Deposition (CVD) growth process and may include post-growth treatment.

Inscription(s)





# **PROPORTIONS**



# **CLARITY CHARACTERISTICS**



# **KEY TO SYMBOLS**

Red symbols indicate internal characteristics. Green symbols indicate external characteristics.