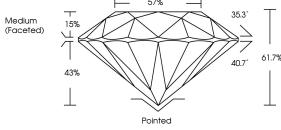

|---|---|---|---|---|---|---|-------|------------|-------|
|   |   |   |   |   |   |   |       |            |       |



Sample Image Used



© IGI 2020, International Gemological Institute

FD - 10 20



# LABORATORY GROWN DIAMOND REPORT

March 30, 2024

IGI Report Number LG627411687

Description LABORATORY GROWN DIAMOND

Shape and Cutting Style ROUND BRILLIANT

10.22 - 10.24 X 6.31 MM Measurements

**GRADING RESULTS** 

Carat Weight 4.08 CARATS

Color Grade Clarity Grade VVS 2

Cut Grade IDEAL



#### ADDITIONAL GRADING INFORMATION

Polish **EXCELLENT EXCELLENT** Symmetry

Fluorescence NONE

(国) LG627411687

Comments: This Laboratory Grown Diamond was created by Chemical Vapor Deposition (CVD) growth process and may include post-growth treatment.

Inscription(s)





# **PROPORTIONS**



# **CLARITY CHARACTERISTICS**



# **KEY TO SYMBOLS**

Red symbols indicate internal characteristics. Green symbols indicate external characteristics.