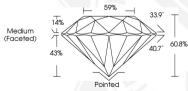

#### **GRADING RESULTS**

 Carat Weight
 0.91 CARAT

 Color Grade
 F

 Clarity Grade
 VS 1

Cut Grade IDEAL

#### ROUND BRILLIANT 6.22 - 6.26 X 3.80 MM

Carat Weight 0.91 CARAT
Color Grade F
Clarity Grade VS 1
Cut Grade IDEAL
Polish EXCELLENT
Symmetry EXCELLENT
Fluorescence NONE

Inscription(s) (G) LG627412116

Diamond was created by Chemical Vapor Deposition (CVD) growth process and may include post-growth treatment. Type IIa

#### 6.22 - 6.26 X 3.80 MM

 Carart Weight
 0,91 CARAT

 Color Grade
 F

 Clarity Grade
 VS 1

 Cut Grade
 IDEAL

 Polish
 EXCELLENT

 Symmetry
 EXCELLENT

 Fluorescence
 NONE