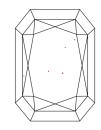

## LABORATORY GROWN DIAMOND REPORT

March 29, 2024

IGI Report Number LG627412342

LABORATORY GROWN Description

DIAMOND

Shape and Cutting Style CUT CORNERED RECTANGULAR

MODIFIED BRILLIANT

7.64 X 5.04 X 3.17 MM Measurements

## **GRADING RESULTS**

Carat Weight 1.06 CARAT

Color Grade

Clarity Grade VS 1

#### ADDITIONAL GRADING INFORMATION

Polish **EXCELLENT** 

**EXCELLENT** Symmetry

NONE Fluorescence

1/5/1 LG627412342 Inscription(s)

Comments: This Laboratory Grown Diamond was created by Chemical Vapor Deposition (CVD) growth process and may include post-growth treatment. Type IIa