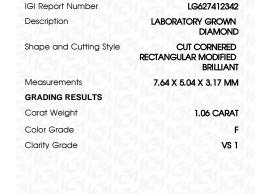

## LABORATORY GROWN DIAMOND REPORT

March 29, 2024

IGI Report Number LG627412342

LABORATORY GROWN Description

DIAMOND

Shape and Cutting Style CUT CORNERED RECTANGULAR

MODIFIED BRILLIANT

7.64 X 5.04 X 3.17 MM Measurements

## **GRADING RESULTS**

Carat Weight 1.06 CARAT

Color Grade

Clarity Grade VS 1