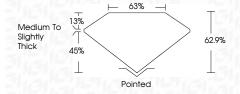

ls indicate internal characteristics. Green symbols indicate external characteristics.

#### **GRADING SCALES**

#### CLARITY

|  | F                     | VVS <sup>1-2</sup>             | VS <sup>1-2</sup>         | SI 1-2               | I <sup>1-3</sup> |
|--|-----------------------|--------------------------------|---------------------------|----------------------|------------------|
|  | nternally<br>Flawless | Very Very<br>Slightly Included | Very<br>Slightly Included | Slightly<br>Included | Included         |

## COLOR

| ) | E | F | G | Н | I | J | Faint | Very Light | Light |
|---|---|---|---|---|---|---|-------|------------|-------|
|   |   |   |   |   |   |   |       |            |       |



Sample Image Used



© IGI 2020, International Gemological Institute

FD - 10 20







#### ADDITIONAL GRADING INFORMATION

Inscription(s)

| Polish       | EXCELLEN |
|--------------|----------|
| Symmetry     | EXCELLEN |
| Fluorescence | NON      |

Comments: This Laboratory Grown Diamond was created by Chemical Vapor Deposition (CVD) growth process and may include post-growth treatment.

(159) LG627412342