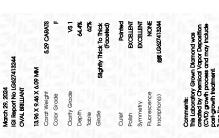

# **GRADING RESULTS**

5.29 CARATS Carat Weight

Color Grade

Clarity Grade VS 1

# ADDITIONAL GRADING INFORMATION

Polish **EXCELLENT** 

**EXCELLENT** Symmetry

NONE Fluorescence

151 LG627413244 Inscription(s)

Comments: This Laboratory Grown Diamond was created by Chemical Vapor Deposition (CVD) growth process and may include post-growth treatment.