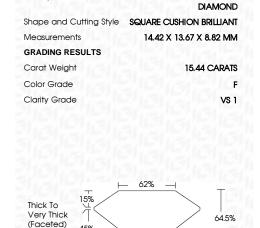

## LABORATORY GROWN DIAMOND REPORT

March 27, 2024

IGI Report Number LG627413263

LABORATORY GROWN Description

DIAMOND

Shape and Cutting Style SQUARE CUSHION BRILLIANT

Measurements 14.42 X 13.67 X 8.82 MM

## **GRADING RESULTS**

Carat Weight **15.44 CARATS** 

Color Grade

Clarity Grade VS 1

## **PROPORTIONS**

## ADDITIONAL GRADING INFORMATION

45%

| Polish         | EXCELLENT       |  |
|----------------|-----------------|--|
| Symmetry       | EXCELLENT       |  |
| Fluorescence   | NONE            |  |
| Inscription(s) | (G) LG627413263 |  |