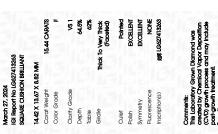

## LABORATORY GROWN DIAMOND REPORT

March 27, 2024

IGI Report Number LG627413263

LABORATORY GROWN Description

DIAMOND

Shape and Cutting Style SQUARE CUSHION BRILLIANT

Measurements 14.42 X 13.67 X 8.82 MM

## **GRADING RESULTS**

Carat Weight **15.44 CARATS** 

Color Grade

Clarity Grade VS 1

## ADDITIONAL GRADING INFORMATION

Polish **EXCELLENT** 

**EXCELLENT** Symmetry

NONE Fluorescence

Inscription(s) 151 LG627413263

Comments: This Laboratory Grown Diamond was created by Chemical Vapor Deposition (CVD) growth process and may include post-growth treatment.

## ADDITIONAL GRADING INFORMATION

45%

| Polish         | EXCELLENT       |  |
|----------------|-----------------|--|
| Symmetry       | EXCELLENT       |  |
| Fluorescence   | NONE            |  |
| Inscription(s) | (G) LG627413263 |  |

Pointed

Comments: This Laboratory Grown Diamond was created by Chemical Vapor Deposition (CVD) growth process and may include post-growth treatment.