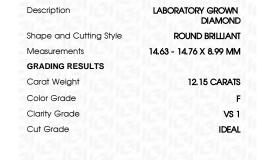

### LABORATORY GROWN DIAMOND REPORT

April 1, 2024

IGI Report Number

Description

Shape and Cutting Style

Measurements

**GRADING RESULTS** 

Carat Weight Color Grade

Clarity Grade

Cut Grade

ADDITIONAL GRADING INFORMATION

Polish

Symmetry

Fluorescence Inscription(s)

Comments: This Laboratory Grown Diamond was

created by Chemical Vapor Deposition (CVD) growth process and may include post-growth treatment. Type IIa

# **PROPORTIONS**

LG627413264

DIAMOND

LABORATORY GROWN

14.63 - 14.76 X 8.99 MM

ROUND BRILLIANT

**12.15 CARATS** 

VS 1

**IDEAL** 

NONE

**EXCELLENT EXCELLENT** 

1/5/1 LG627413264