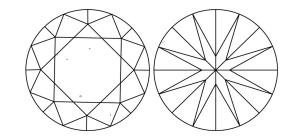

#### **CLARITY CHARACTERISTICS**

## **KEY TO SYMBOLS**

Red symbols indicate internal characteristics. Green symbols indicate external characteristics.