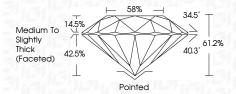

# **PROPORTIONS**

LG627413264

DIAMOND

LABORATORY GROWN

14.63 - 14.76 X 8.99 MM

ROUND BRILLIANT

**12.15 CARATS** 

VS 1

**IDEAL** 

NONE

**EXCELLENT EXCELLENT** 

1/5/1 LG627413264