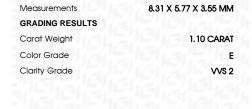

#### LABORATORY GROWN DIAMOND REPORT

March 29, 2024

IGI Report Number LG627414529

Description

LABORATORY GROWN DIAMOND

Shape and Cutting Style

OVAL BRILLIANT 8.31 X 5.77 X 3.55 MM

Measurements

## **GRADING RESULTS**

1.10 CARAT Carat Weight

Color Grade

Clarity Grade VVS 2