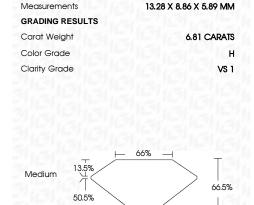

## LABORATORY GROWN DIAMOND REPORT

April 1, 2024

IGI Report Number LG627415461

LABORATORY GROWN Description

DIAMOND

Shape and Cutting Style **EMERALD CUT** 

Measurements 13.28 X 8.86 X 5.89 MM

### **GRADING RESULTS**

6.81 CARATS Carat Weight

Color Grade

Clarity Grade VS 1

### **PROPORTIONS**