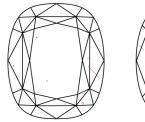

# **ELECTRONIC COPY**

# LABORATORY GROWN DIAMOND REPORT

April 8, 2024

IGI Report Number LG627415770

Description

LABORATORY GROWN DIAMOND

Shape and Cutting Style

**CUSHION BRILLIANT** 10.36 X 7.85 X 5.31 MM

Measurements

**GRADING RESULTS** 

Carat Weight 4.04 CARATS

Color Grade FANCY VIVID YELLOW

Clarity Grade VS 2

### ADDITIONAL GRADING INFORMATION

Polish **EXCELLENT** 

**EXCELLENT** Symmetry

NONE Fluorescence

Inscription(s) /函 LG627415770

Comments: This Laboratory Grown Diamond was created by Chemical Vapor Deposition (CVD) growth process and may include post-growth treatment.

## **PROPORTIONS**



#### **CLARITY CHARACTERISTICS**





# **KEY TO SYMBOLS**

Red symbols indicate internal characteristics. Green symbols indicate external characteristics.

### **GRADING SCALES**

### CLARITY

| IF                     | VVS <sup>1-2</sup>             | VS <sup>1-2</sup>         | SI 1-2               | I <sup>1-3</sup> |
|------------------------|--------------------------------|---------------------------|----------------------|------------------|
| Internally<br>Flawless | Very Very<br>Slightly Included | Very<br>Slightly Included | Slightly<br>Included | Included         |

#### COLOR

| D   | E      | F  | G  | Н     | I    | J | Faint | Very Light    | Light       |  |
|-----|--------|----|----|-------|------|---|-------|---------------|-------------|--|
| Lig | ht Tir | nt | Fa | ncy L | ight | F | ancy  | Fancy Int