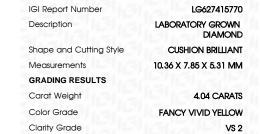

# LABORATORY GROWN DIAMOND REPORT

April 8, 2024

IGI Report Number LG627415770

Description

LABORATORY GROWN DIAMOND

Shape and Cutting Style

**CUSHION BRILLIANT** 10.36 X 7.85 X 5.31 MM

Measurements

**GRADING RESULTS** 

Carat Weight 4.04 CARATS

Color Grade FANCY VIVID YELLOW

Clarity Grade VS 2