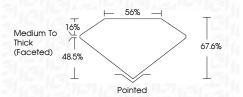

## **PROPORTIONS**

# LABORATORY GROWN DIAMOND REPORT

April 8, 2024

IGI Report Number LG627415770

Description

LABORATORY GROWN DIAMOND

Shape and Cutting Style

**CUSHION BRILLIANT** 10.36 X 7.85 X 5.31 MM

Measurements