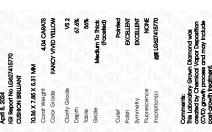

# LABORATORY GROWN DIAMOND REPORT

April 8, 2024

IGI Report Number LG627415770

Description

LABORATORY GROWN DIAMOND

Shape and Cutting Style

**CUSHION BRILLIANT** 10.36 X 7.85 X 5.31 MM

Measurements

**GRADING RESULTS** 

Carat Weight 4.04 CARATS

Color Grade FANCY VIVID YELLOW

Clarity Grade VS 2

### ADDITIONAL GRADING INFORMATION

Polish **EXCELLENT** 

**EXCELLENT** Symmetry

NONE Fluorescence

Inscription(s) /函 LG627415770

Comments: This Laboratory Grown Diamond was created by Chemical Vapor Deposition (CVD) growth process and may include post-growth treatment.

#### ADDITIONAL GRADING INFORMATION

| Polish   | EXCELLEN |  |  |
|----------|----------|--|--|
| Symmetry | EXCELLE  |  |  |
|          |          |  |  |

NONE Fluorescence (157) LG627415770 Inscription(s)

Comments: This Laboratory Grown Diamond was created by Chemical Vapor Deposition (CVD) growth process and may include post-growth treatment.