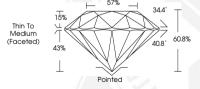

## IGI LABORATORY GROWN DIAMOND IDENTIFICATION REPORT

March 28 2024

**IGI** Report Number LG627421818 Description LABORATORY GROWN DIAMOND

Shape and Cutting Style ROUND BRILLIANT Measurements 6.34 - 6.36 X 3.87 MM

#### **GRADING RESULTS**

0.94 CARAT Carat Weight

Color Grade Clarity Grade VVS 1

Cut Grade IDFAI

## ADDITIONAL GRADING INFORMATION

Polish **EXCELLENT** 

Symmetry **EXCELLENT** Fluorescence NONE

1631 LG627421818

Inscription(s)

Comments: HEARTS & ARROWS

This Laboratory Grown Diamond was created by Chemical Vapor Deposition (CVD) growth process and may include post-growth treatment.

### ROUND BRILLIANT

#### 6.34 - 6.36 X 3.87 MM

Carat Weight 0.94 CARAT Color Grade Clarity Grade VVS 1 Cut Grade IDFAI Polish **EXCELLENT EXCELLENT** Symmetry NONE

Fluorescence (5) LG627421818 Inscription(s) Comments: HEARTS & ARROWS This Laboratory Grown Diamond was created by Chemical Vapor Deposition (CVD) growth process and may include post-growth treatment. Type Ila

#### 6.34 - 6.36 X 3.87 MM

Carat Weight 0.94 CARAT Color Grade Clarity Grade VVS 1 Cut Grade IDEAL Polish **EXCELLENT** Symmetry **EXCELLENT** NONE Fluorescence Inscription(s) 1631 LG627421818 Comments: HEARTS & ARROWS This Laboratory Grown Diamond was

created by Chemical Vapor Deposition (CVD) growth process and may include post-growth treatment. Type Ila