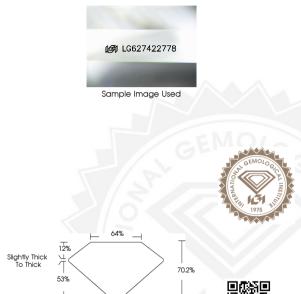

## IGI LABORATORY GROWN DIAMOND IDENTIFICATION REPORT

April 3, 2024

IGI Report Number LG627422778

Description LABORATORY GROWN DIAMOND

Shape and Cutting Style PRINCESS CUT

Measurements 4.85 X 4.84 X 3.40 MM

#### **GRADING RESULTS**

Carat Weight 0.71 CARAT

Color Grade

Clarity Grade VS 1

## ADDITIONAL GRADING INFORMATION

 Polish
 EXCELLENT

 Symmetry
 VERY GOOD

symmetry VERY GOC

Fluorescence NONE

Inscription(s) (5) LG627422778

Comments: As Grown - No indication of post-growth treatment. This Laboratory Grown Diamond was created by High Pressure High Temperature (HPHT) growth process.

#### 4.85 X 4.84 X 3.40 MM

Carat Weight 0.71 CARAT Color Grade D Clarity Grade VS 1 Polish EXCELLENT

Symmetry VERY GOOD Fluorescence NONE Inscription(s) LG627422778

Comments: As Grown - No indication of post-growth treatment. This Laboratory Grown Diamond was created by High Pressure High Temperature (HPHT) growth process. Type II