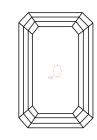

## **CLARITY CHARACTERISTICS**

#### **KEY TO SYMBOLS**

Red symbols indicate internal characteristics. Green symbols indicate external characteristics.