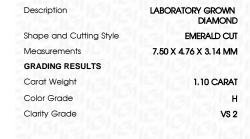

## LABORATORY GROWN DIAMOND REPORT

March 28, 2024

IGI Report Number LG627422905

Description LABORATORY GROWN

DIAMOND

Shape and Cutting Style EMERALD CUT

Measurements 7.50 X 4.76 X 3.14 MM

## **GRADING RESULTS**

Carat Weight 1.10 CARAT

Color Grade

Clarity Grade VS 2