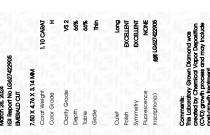

## LABORATORY GROWN DIAMOND REPORT

March 28, 2024

IGI Report Number LG627422905

Description LABORATORY GROWN

DIAMOND

Shape and Cutting Style EMERALD CUT

Measurements 7.50 X 4.76 X 3.14 MM

## **GRADING RESULTS**

Carat Weight 1.10 CARAT

Color Grade

Clarity Grade VS 2

## ADDITIONAL GRADING INFORMATION

Polish **EXCELLENT** 

Symmetry **EXCELLENT** 

Fluorescence NONE

Inscription(s) LG627422905

Comments: This Laboratory Grown Diamond was created by Chemical Vapor Deposition (CVD) growth process and may include post-growth treatment.

#### ADDITIONAL GRADING INFORMATION

| Polish   | EXCELLEN |
|----------|----------|
| Symmetry | EXCELLEN |
|          |          |

Fluorescence NONE Inscription(s) (15) LG627422905

Comments: This Laboratory Grown Diamond was created by Chemical Vapor Deposition (CVD) growth process and may include post-growth treatment. Type Ila