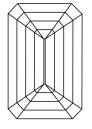

LG627422905

March 28, 2024

IGI Report Number

# **ELECTRONIC COPY**

## LABORATORY GROWN DIAMOND REPORT

March 28, 2024

IGI Report Number LG627422905

Description LABORATORY GROWN

DIAMOND

Shape and Cutting Style EMERALD CUT

Measurements 7.50 X 4.76 X 3.14 MM

## **GRADING RESULTS**

Carat Weight 1.10 CARAT

Color Grade

Clarity Grade VS 2

## ADDITIONAL GRADING INFORMATION

Polish **EXCELLENT** 

Symmetry **EXCELLENT** 

Fluorescence NONE

Inscription(s) LG627422905

Comments: This Laboratory Grown Diamond was created by Chemical Vapor Deposition (CVD) growth process and may include post-growth treatment.

Type IIa

### **PROPORTIONS**



## **CLARITY CHARACTERISTICS**





#### **KEY TO SYMBOLS**

Red symbols indicate internal characteristics. Green symbols indicate external characteristics.

#### **GRADING SCALES**

#### CLARITY

| 1 | F                     | VVS <sup>1-2</sup>             | VS <sup>1-2</sup>         | SI 1-2               | I <sup>1-3</sup> |
|---|-----------------------|--------------------------------|---------------------------|----------------------|------------------|
|   | nternally<br>Flawless | Very Very<br>Slightly Included | Very<br>Slightly Included | Slightly<br>Included | Included         |

## COLOR

| ) | E | F | G | Н | 1 | J | Faint | Very Light | Light |
|---|---|---|---|---|---|---|-------|------------|-------|
|   |   |   |   |   |   |   |       |            |       |



Sample Image Used



© IGI 2020, International