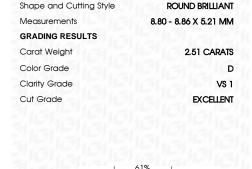

# LABORATORY GROWN DIAMOND REPORT

March 30, 2024

IGI Report Number LG627424881

LABORATORY GROWN Description

DIAMOND

Shape and Cutting Style ROUND BRILLIANT

Measurements 8.80 - 8.86 X 5.21 MM

#### **GRADING RESULTS**

Carat Weight 2.51 CARATS

Color Grade D

Clarity Grade VS 1

Cut Grade **EXCELLENT** 