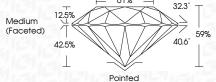

KEY TO SYMBOLS**

Red symbols indicate internal characteristics. Green symbols indicate external characteristics.

#### **GRADING SCALES**

DEFGHIJ

#### CLARITY

| IF                     | VVS <sup>1-2</sup>             | VS <sup>1-2</sup>         | SI 1-2               | I <sup>1-3</sup> |
|------------------------|--------------------------------|---------------------------|----------------------|------------------|
| Internally<br>Flawless | Very Very<br>Slightly Included | Very<br>Slightly Included | Slightly<br>Included | Included         |
| COLOR                  |                                |                           |                      |                  |

Faint

Very Light

Light





Sample Image Used



© IGI 2020, International Gemological Institute

FD - 10 20







# ADDITIONAL GRADING INFORMATION

Polish **EXCELLENT EXCELLENT** Symmetry

Fluorescence NONE (国) LG627424881 Inscription(s)

Comments: This Laboratory Grown Diamond was created by Chemical Vapor Deposition (CVD) growth process and may include post-growth treatment.