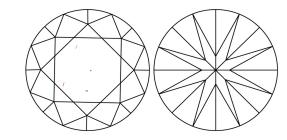

## **CLARITY CHARACTERISTICS**

# **KEY TO SYMBOLS**

Red symbols indicate internal characteristics. Green symbols indicate external characteristics.