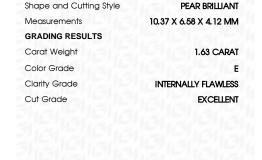

## LABORATORY GROWN DIAMOND REPORT

April 1, 2024

IGI Report Number LG627425626

LABORATORY GROWN Description

DIAMOND

PEAR BRILLIANT Shape and Cutting Style

Measurements 10.37 X 6.58 X 4.12 MM

## **GRADING RESULTS**

1.63 CARAT Carat Weight

Color Grade

Clarity Grade INTERNALLY FLAWLESS

Cut Grade **EXCELLENT** 