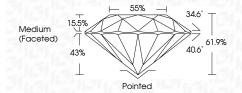

# **PROPORTIONS**

LG627426695

DIAMOND

3.03 CARATS

G

VS 2

**IDEAL** 

**EXCELLENT** 

**EXCELLENT** 

1/5/1 LG627426695

NONE

LABORATORY GROWN

9.24 - 9.28 X 5.73 MM

ROUND BRILLIANT