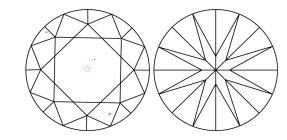

# **PROPORTIONS**

LG627426695

DIAMOND

3.03 CARATS

G

VS 2

**IDEAL** 

**EXCELLENT** 

#### **CLARITY CHARACTERISTICS**

# **KEY TO SYMBOLS**

Red symbols indicate internal characteristics. Green symbols indicate external characteristics.