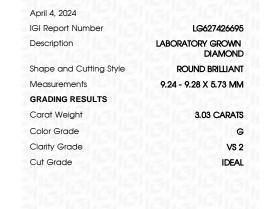

## LABORATORY GROWN DIAMOND REPORT

April 4, 2024

IGI Report Number

Description

Shape and Cutting Style

Measurements **GRADING RESULTS** 

Carat Weight Color Grade

Clarity Grade

Cut Grade

ADDITIONAL GRADING INFORMATION

process and may include post-growth treatment.

Polish Symmetry

Fluorescence

Inscription(s)

Comments: This Laboratory Grown Diamond was created by Chemical Vapor Deposition (CVD) growth

**EXCELLENT** 

1/5/1 LG627426695

NONE

LABORATORY GROWN

9.24 - 9.28 X 5.73 MM

ROUND BRILLIANT