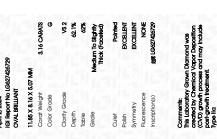

FD - 10 20

LG627426729 LABORATORY GROWN

**OVAL BRILLIANT** 

DIAMOND

Measurements 11.85 X 8.16 X 5.07 MM

**GRADING RESULTS** 

Shape and Cutting Style

Carat Weight 3.16 CARATS
Color Grade G

Clarity Grade V\$ 2

#### ADDITIONAL GRADING INFORMATION

Polish EXCELLENT
Symmetry EXCELLENT

Fluorescence NONE Inscription(s) (G) LG627426729

Comments: This Laboratory Grown Diamond was created by Chemical Vapor Deposition (CVD) growth process and may include post-growth treatment.