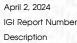

## LABORATORY GROWN DIAMOND REPORT

April 2, 2024

IGI Report Number LG627426729

Description

LABORATORY GROWN DIAMOND

Shape and Cutting Style

OVAL BRILLIANT 11.85 X 8.16 X 5.07 MM

G

Measurements

GRADING RESULTS

Carat Weight 3,16 CARATS

Color Grade

Clarity Grade VS 2

### ADDITIONAL GRADING INFORMATION

Polish **EXCELLENT** 

Symmetry **EXCELLENT** 

Fluorescence NONE

Inscription(s) LG627426729

Comments: This Laboratory Grown Diamond was created by Chemical Vapor Deposition (CVD) growth process and may include post-growth treatment.

Type IIa