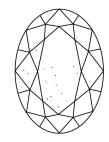

## LABORATORY GROWN DIAMOND REPORT

April 2, 2024

IGI Report Number LG627426729

Description

LABORATORY GROWN DIAMOND

Shape and Cutting Style

OVAL BRILLIANT 11.85 X 8.16 X 5.07 MM

G

Measurements

GRADING RESULTS

Carat Weight 3,16 CARATS

Color Grade

Clarity Grade VS 2

### ADDITIONAL GRADING INFORMATION

Polish **EXCELLENT** 

Symmetry **EXCELLENT** 

Fluorescence NONE

Inscription(s) LG627426729

Comments: This Laboratory Grown Diamond was created by Chemical Vapor Deposition (CVD) growth process and may include post-growth treatment.